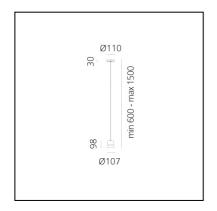

#### DIMENSIONS

- Height: cm 9.8
- Diameter: **cm 10.7**
- Base Width: **cm 3**
- Base Diameter: **cm 11**
- Max Height from ceiling: cm 1,500
- Glow Wire Test: 650°