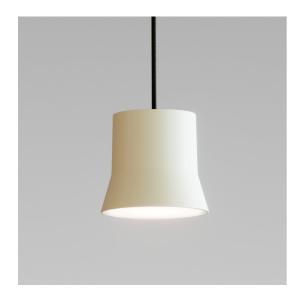

### DESCRIPTION

With its aluminium body, Giò is first and foremost an instrument, a functional, unobtrusive and, most of all, timeless suspension lamp; it fits both in domestic and in public places. Either plain or in its different versions, Giò is an elegant and efficient object in space.

#### FEATURES

- Article Code: 0230010A
- Colour: White
- Installation: Suspension
- Material: Glass, Aluminium
- Series: Design Collection
- Environment: Indoor
- design by: Patrick Norguet