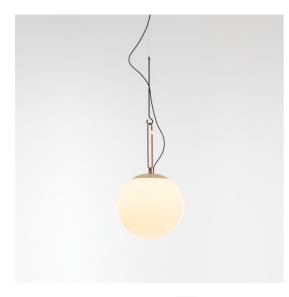

# nh 35 Suspension

# Neri&Hu

nh continues the study on the dynamic interaction of expertise, details, materials, form, and light that Neri&Hu are developing with Artemide. The selected materials represent a perfect combination of tradition and innovation, as well as the expression of responsible and sustainable design, also conveyed by the use of a lowconsumption retrofit LED source. Like all the projects designed by Neri&Hu, nh offers a reinterpretation of the Oriental culture and tradition with a constant contemporary approach. With surprising lightness and elementary movements nh creates a landscape of elements generating – either individually or combined with each other – a non-static balanced composition characterized by elegant colour and material matching.

## CARACTERÍSTICAS

- Código del artículo: 1283010A
- Color: Black/brass
- Instalación: Suspensión
- Material: Blown glass, brushed brass
- Serie: Design Collection
- Entorno de uso: Interior
- diseño: Neri&Hu