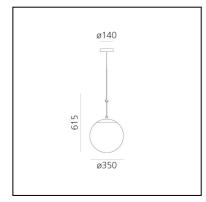

# nh 35 Suspension

# Neri&Hu





nh continues the study on the dynamic interaction of expertise, details, materials, form, and light that Neri&Hu are developing with Artemide. The selected materials represent a perfect combination of tradition and innovation, as well as the expression of responsible and sustainable design, also conveyed by the use of a lowconsumption retrofit LED source. Like all the projects designed by Neri&Hu, nh offers a reinterpretation of the Oriental culture and tradition with a constant contemporary approach. With surprising lightness and elementary movements nh creates a landscape of elements generating – either individually or combined with each other – a non-static balanced composition characterized by elegant colour and material matching.





### LUMINARIA

- Potencia (W): 21W
- Flujo Luminoso (lm): 2199lm
- CCT: **3000K**
- Efficiency: 90%
- Efficacy: 104.70lm/W
- CRI: 80

# CÓDIGO PRODUCTO: 1283010A

## CARACTERÍSTICAS

- Código del artículo: 1283010A
- Color: Black/brass
- Instalación: Suspensión
- Material: Blown glass, brushed brass
- Serie: Design Collection
- Entorno de uso: Interior
- diseño: Neri&Hu

### DIMENSIONES

- Altura: cm 61.5
- Diámetro: cm 35
- Diámetro base: cm 14