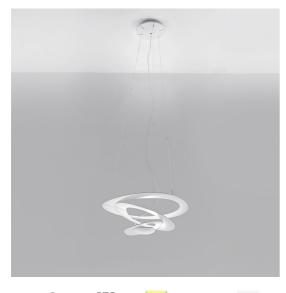

# DESCRIPTION

Pirce's award-winning design is one of Artemide's top sellers. Originally released in halogen, its light source has been reimagined to incorporate a high quality, energy-efficient LED light source.

Pirce is not only an elegant light source, it is an alluring decoration with a strong sense of presence turned on or off. Its slim disc merges softly into flowing twirls that spiral downwards to create alluring lighting effects.