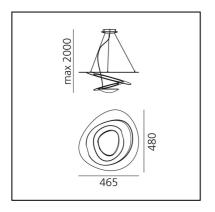

## DIMENSIONS

- Length: cm 46.5
- Width: **cm 48**
- Height: cm 13
- Max Height from ceiling: cm 200
- Glow Wire Test: 650°