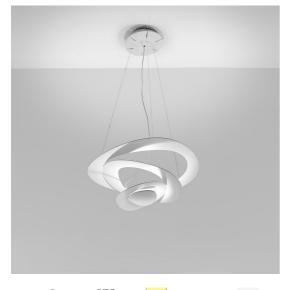

# DESCRIPTION

Pirce's award-winning design is one of Artemide's top sellers. Originally released in halogen, its light source has been reimagined to incorporate a high quality, energy-efficient LED light source.

Pirce is not only an elegant light source, it is an alluring decoration with a strong sense of presence turned on or off. Its slim disc merges softly into flowing twirls that spiral downwards to create alluring lighting effects.

# FEATURES

- Article Code: **1256110A**
- Colour: White
- Installation: Suspension
- Material: Aluminum
- Series: Design Collection
- Environment: Indoor
- Area contract: Residential
- Emission: Indirect
- design by: Giuseppe Maurizio Scutellà