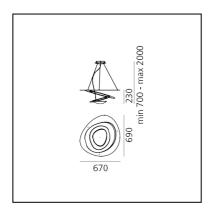

## DIMENSIONS

- Length: cm 67
- Width: **cm 69**
- Height: **cm 23**
- Max Height from ceiling: **cm 200**
- Impact Resistance: N/D
- Glow Wire Test: 650°