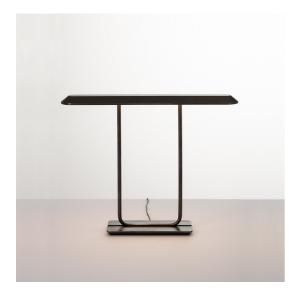

# **Tempio - Bronze** Atelier Oï

IP20 🛈

## DESCRIPTION

"Tempio light draws its inspiration from Japanese temples, from their calm philosophy, their colours and portico forms."

### FEATURES

- Article Code: 0052010A
- Colour: Bronze
- Installation: Table
- Material: Aluminium, steel
- Series: Design Collection
- Environment: Indoor
- Emission: Direct
- design by: Atelier Oï