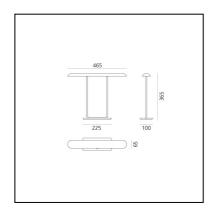

#### DIMENSIONS

- Length: cm 46.5
- Width: cm 6.5
- Height: cm 36.5
- Base Length: cm 22.5
- Base Width: cm 10