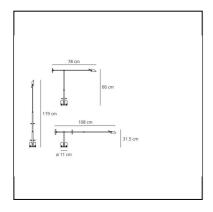

#### **DIMENSIONS**

Length: cm 78Height: cm 66

- Base Diameter: cm 11

Max Extension Height: cm 119Max Extension Length: cm 108

- Inclination: **-42+42** 