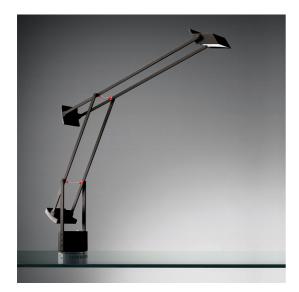

#### **DESCRIPTION**

Range of lamps available in several dimensions, with different fi nishings.Materials: painted polycarbonate. Tizio LED: head in aluminium. Specifi cation: adjustable counterbalanced arms and head.

### **FEATURES**

- Article Code: **A009210** 

Colour: BlackInstallation: Table

- Material: aluminium, technopolymer

Series: Design CollectionEnvironment: Indoor

- Area contract: Hospitality, Office, Residential

- Emission: Direct Adjustable- design by: Richard Sapper