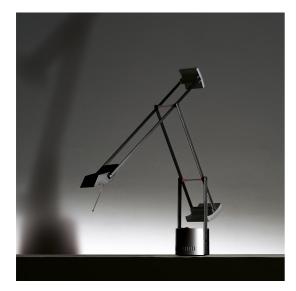

# Tizio Micro

## Richard Sapper

IP20 🔲 🎕 👭 🥽

#### **DESCRIPTION**

Range of lamps available in several dimensions, with different fi nishings. Materials: painted polycarbonate. Tizio LED: head in aluminium. Specifi cation: adjustable counterbalanced arms and head.

#### **FEATURES**

- Article Code: **A008100** 

Colour: Black
Installation: Table
Material: Aluminum
Series: Design Collection

- Environment: **Indoor** 

- Area contract: Hospitality, Office, Residential

- Emission: Direct Adjustable- design by: Richard Sapper