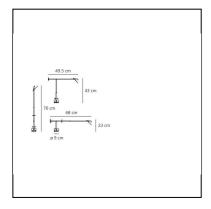

#### **DIMENSIONS**

Length: cm 49.5Height: cm 43

- Base Diameter: cm 9

Max Extension Height: cm 76Max Extension Length: cm 68

Impact Resistance: N/DGlow Wire Test: N/D°