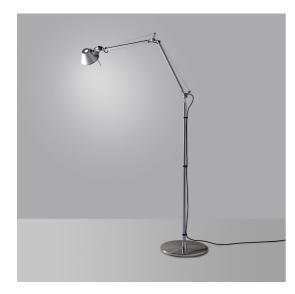

# Tolomeo Floor Led TW - Aluminum -Body Lamp

Michele De Lucchi Giancarlo Fassina

IP20 🕸 🔣 🔠 🚾 🚺 TW

#### FEATURES

- Article Code: **1530050A**
- Colour: Aluminium
- Installation: Floor
- Material: Aluminium, steel
- Series: Design Collection
- design by: Michele De Lucchi, Giancarlo Fassina

#### DIMENSIONS

- Height: **cm 162**
- Base Diameter: cm 33
- Max Extension Height: cm 226
- Impact Resistance: N/D
- Glow Wire Test: N/D°