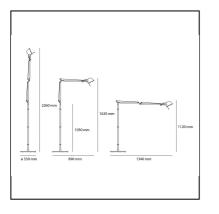

#### DIMENSIONS

- Height: **cm 162**
- Base Diameter: cm 33
- Max Extension Height: cm 226
- Impact Resistance: N/D
- Glow Wire Test: N/D°