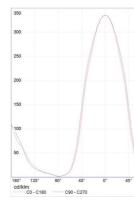

# LUMINAIRE

- Watt: **9W**- Voltage: **24V** 

- Delivered lumens output: 491Im

CCT: 3000KEfficiency: 63%Efficacy: 54.52lm/W

- CRI: 90

- Dimmer Typology: Microswitch Dimmer