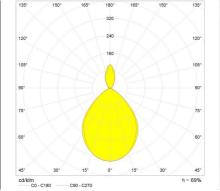

# LUMINAIRE

- Watt: **9W**- Voltage: **24V** 

- Delivered lumens output: 491Im

CCT: 3000KEfficiency: 63%Efficacy: 54.52lm/W

- CRI: 90

- Dimmer Typology: Microswitch Dimmer