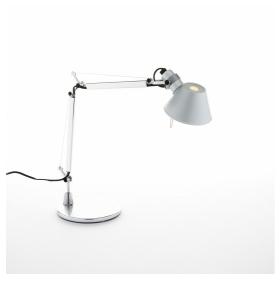

# Tolomeo Micro Table LED 3000K - Body lamp + Base

Michele De Lucchi Giancarlo Fassina

# **DESCRIPTION**

Using Led technology, the attention must be focused not only on energy consumption and light efficiency, but above all on the quality and quantity of the distribution of the light. In fact the advantage of the Led is that it emits 100% light fl ow into the direct hemisphere, eliminating dispersion and waste in other directions. This means that in order to obtain illuminance of 1250 lux on the work surface, with an incandescent light source a power of 100W is necessary, while with a Led source 10W is sufficient, with a 90% energy saving. Base and cantilevered arms in polished aluminium; diffuser in matt anodised aluminum; joints and supports in polished aluminium. System of spring balancing. The code is referred to the body lamp only

#### **FEATURES**

Article Code: A011900Colour: AluminiumInstallation: Table

Material: Aluminium, steelSeries: Design Collection

- design by: Michele De Lucchi, Giancarlo Fassina