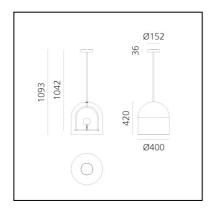

#### DIMENSIONS

- Height: cm 42
- Diameter: cm 40
- Base Width: cm 3.6
- Base Diameter: cm 15.2
- Max Extension Height: cm 109