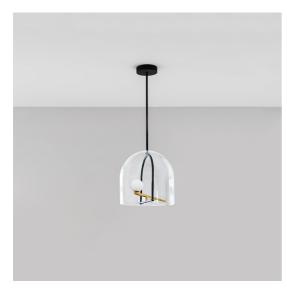

# Yanzi Suspension

## Neri&Hu

### DESCRIPTION

The activity of Neri&Hu is founded on constant research and the desire to work on the dynamic interaction of experience, detail, material, shape, and light, rather than adapt to stereotyped formulas. In a blend of tradition and innovation, Yanzi is a lightweight composition of graphic signs. Balanced structures, such as branches or perches, support multiple stylized figures to provide a variety of versions and qualities of light. They are iconic swallows with a brushed brass body, with their head like a white glass sphere enclosing light, either flying free or contained in glass cages. There is unique sensibility in matching warm and cold, essential yet refined materials. Yanzi is an open system, ideal for creating lightweight compositions and light landscapes that animate any space with an elegant poetic attitude.