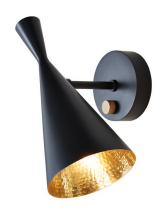

# **BEAT WALL**

Our range of Beat lights, recognised in homes, restaurants and hotels the world over is an exercise in expressive minimalism. The design is inspired by the sculptural simplicity of traditional Indian water vessels. Available in Pendant, Table, Floor and Wall light versions.

Year of Design 2013 Material Brass

Bulb Spec E14 42W (max). Bulb not included.

**Dimmability** Dimmer switch on base

Rating/Location IP20

**BEAT WALL BLACK EU** 

Code BLW01EU

**BEAT WALL WHITE EU** 

Code BLW01WEU

#### **Process**

Hand beaten brass shade and brass wall bracket with a solid brass dimmer switch. Available in sprayed black and powder coated gloss white.