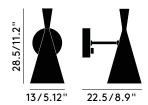

#### Packaging

Height 0.36 m Width 0.29 m Length 0.27 m Weight 2.6 kg

#### Product weight

1.5 kg