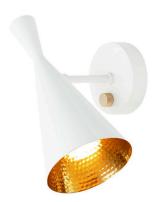

# **BEAT WALL**

Our range of Beat lights, recognised in homes, restaurants and hotels the world over is an exercise in expressive minimalism. The design is inspired by the sculptural simplicity of traditional Indian water vessels. Available in Pendant, Table, Floor and Wall light versions.

Year of Design 2013 Material Brass

Bulb Spec E14 42W (max). Bulb not included.

**Dimmability** Dimmer switch on base

Rating/Location IP20

**BEAT WALL BLACK EU** 

Code BLW01EU

**BEAT WALL WHITE EU** 

Code BLW01WEU

#### **Process**

Hand beaten brass shade and brass wall bracket with a solid brass dimmer switch. Available in sprayed black and powder coated gloss white.