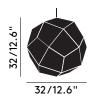

#### Packaging

 Height
 0.36 m

 Width
 0.41 m

 Length
 0.36 m

 Weight
 2 kg

# Product weight

1.3 kg