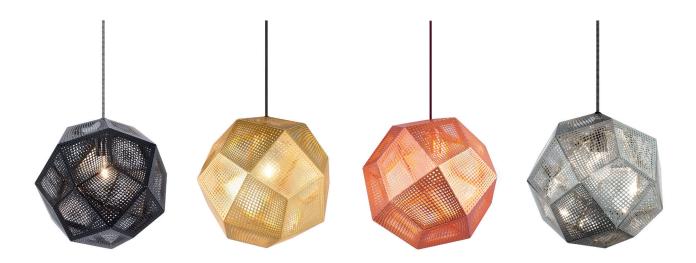

# ETCH 32CM

Inspired by the logic of pure mathematics, the Etch range is a series of geodesic structures made of razor thin digitally etched metal sheets. The pendants and chandelier feature a detailed pattern which casts a mass of intricate shadows when lit.

Year of Design

2009

Material

Black – Aluminium; Brass; Copper – Anodised Aluminium;

Stainless Steel

**Bulb Spec** 

E27 42W (max) Halogen. Bulb not included.

250cm/98.4ln black and white striped fabric cable for Cable Spec

black and steel. Black fabric cable for brass and copper.

**ETCH BLACK PENDANT EU** 

Code

ETS03BLKEU

**ETCH BRASS PENDANT EU** 

Code

ETS03BEU

**ETCH COPPER PENDANT EU** 

Code

ETS03CEU

**ETCH STEEL PENDANT EU** 

Code

ETS03SEU