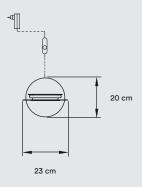

#### WOOD VENEER

Plug-in Driver

Wood Veneer Shade

Metal Ring, Stem & Base

**MATERIALS & COMPONENTS** 

Black Electrical Cable with Dimming Switch: 145 cm