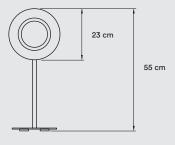

# PACKAGING

Box Size: 69 × 33 × 8 cm

Box Volume: 0,02 m<sup>3</sup>

Weight: Gross - 5,3 Kg | Net - 2,3 Kg