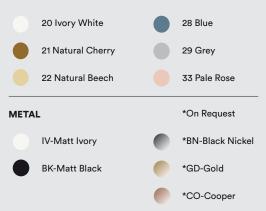

## REF.

LENS CR M BK LED LENS CR M IV LED LENS CR M BN LED LENS CR M GD LED LENS CR M CO LED

## FINISHES

#### WOOD VENEER

Plug-in Driver

Wood Veneer Shade

Metal Ring, Stem & Base

**MATERIALS & COMPONENTS** 

Black Electrical Cable with Dimming Switch: 145 cm