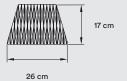

## REF.

LOLA A

| LIGHT SOURCE       | Class I | (6 |
|--------------------|---------|----|
| 220 - 250V         |         |    |
| 2 GX53 Lamp Holder |         |    |
|                    |         |    |

# PACKAGING

Box Size: 42 × 30 × 16 cm

Box Volume: 0,02 m<sup>3</sup>

Weight: Gross - 2,8 Kg | Net - 0,8 Kg