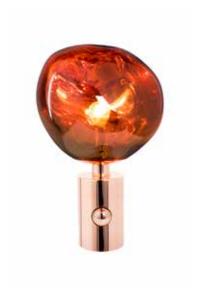

## **MELT TABLE COPPER EU**

Product MET01COEU

<u>Type</u> Table Light

<u>Material</u> Polycarbonate/Steel

Colour Copper

Bulb Spec E14 25W (max). Bulb not included.

Cable Spec 250cm / 98.4in black fabric cable, on/off

switch on base.

Packaging (m) H W D Weight (kg)

0.41 0.31 0.31 3.80

Dimmability Not dimmable

Product Weight 2.86 (kg)

<u>Process</u> Blow Moulded Polycarbonate

Year of Design 2016

Certifications EN 60598

Requires assembly.

28cm/1l"

43.1 cm / 17"

**Cleaning Instructions:** 

Clean with a soft dry cloth only. Do not use polishing agents, water or abrasive materials when cleaning. Always switch off the electricity supply before cleaning.