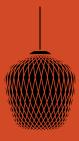

Blown <sup>SW3</sup> Samuel Wilkinson 2014

Product Fact Sheet

## Blown <sup>SW3</sup> Samuel Wilkinson 2014

**Product category** Pendant

Environment Indoor

Material Mouth blown glass, powder coated aluminium, coated wire, fabric cord

Production process

The glass is mouth blown into a mold. The suspension system is made from powder coated cast metal.

Dimensions Ø: 28cm/11in, H: 28cm/11in

Packaging dimensions H: 40cm/15.7in, W: 32cm/12.6in, L: 32cm/12.6in

**Colli quantity** 2 pc

Weight Product: 4.10 kg/Incl. packaging: 4.32 kg

**Voltage** 220-240V - 50Hz.