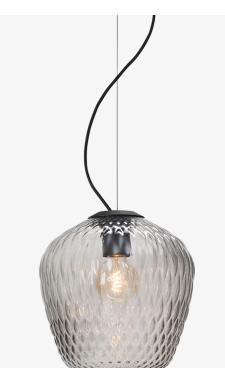

## Blown <sup>SW3</sup> Samuel Wilkinson 2014

**Product category** Pendant

Environment Indoor

Material Mouth blown glass, powder coated aluminium, coated wire, fabric cord

Production process

The glass is mouth blown into a mold. The suspension system is made from powder coated cast metal.

Dimensions Ø: 28cm/11in, H: 28cm/11in

Packaging dimensions H: 40cm/15.7in, W: 32cm/12.6in, L: 32cm/12.6in

**Colli quantity** 2 pc

Weight Product: 4.10 kg/Incl. packaging: 4.32 kg

**Voltage** 220-240V - 50Hz.

→ Stock item Silver Lustre Opal

Related products

 $\rightarrow$  Silver Lustre

 $\rightarrow$  Opal