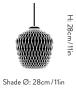

Dimensions Ø: 28cm/11in, H: 28cm/11in

Packaging dimensions H: 40cm/15.7in, W: 32cm/12.6in, L: 32cm/12.6in

**Colli quantity** 2 pc

Weight Product: 4.10 kg/Incl. packaging: 4.32 kg

**Voltage** 220-240V - 50Hz.