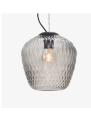

## Blown <sup>SW3</sup> Samuel Wilkinson 2014

**Product category** Pendant

Environment Indoor

Material Mouth blown glass, powder coated aluminium, coated wire, fabric cord

Production process

The glass is mouth blown into a mold. The suspension system is made from powder coated cast metal.

Dimensions Ø: 28cm/11in, H: 28cm/11in

Packaging dimensions H: 40cm/15.7in, W: 32cm/12.6in, L: 32cm/12.6in

**Colli quantity** 2 pc

Weight Product: 4.10 kg/Incl. packaging: 4.32 kg

**Voltage** 220-240V - 50Hz.

→ Stock item Silver Lustre Opal

Related products

 $\rightarrow$  Silver Lustre

 $\rightarrow$  Opal