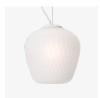

## Blown <sup>SW3</sup> Samuel Wilkinson 2014

**Product category** Pendant

Environment Indoor

Material Mouth blown glass, powder coated aluminium, coated wire, fabric cord

Production process

The glass is mouth blown into a mold. The suspension system is made from powder coated cast metal.

Dimensions Ø: 28cm/11in, H: 28cm/11in

Packaging dimensions H: 40cm/15.7in, W: 32cm/12.6in, L: 32cm/12.6in

**Colli quantity** 2 pc

Weight Product: 4.10 kg/Incl. packaging: 4.32 kg

**Voltage** 220-240V - 50Hz.

→ Stock item Silver Lustre Opal

Related products

 $\rightarrow$  Silver Lustre

 $\rightarrow$  Opal