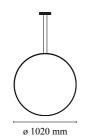

# **Arrangements Round Large**

F0408030 - Black

Designed by Michael Anastassiades

 $Diffuse\ light suspended\ lighting\ device.\ Body\ in\ extruded,\ curved\ NC-machined\ and\ black\ powder-coated$ aluminium, diffuser in platinum optical silicone.