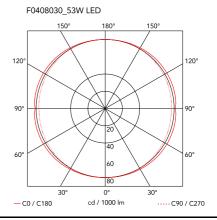

### Optical

| Lighting Type         | Indirect, Direc |
|-----------------------|-----------------|
| Lighting distribution | Symmetric       |
| CCT (K)               | 2700            |
| Cold Beam Lighting    | No              |
| Extreme Cut off       | No              |
|                       |                 |