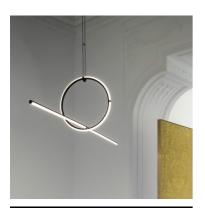

# **Arrangements Round Large**

F0408030 - Black

Designed by Michael Anastassiades

 $Diffuse\ light suspended\ lighting\ device.\ Body\ in\ extruded,\ curved\ NC-machined\ and\ black\ powder-coated$ aluminium, diffuser in platinum optical silicone.

# **Arrangements Round Large**

F0415030

**Arrangements Recessed** Rose F0418030