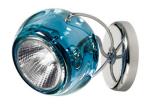

#### Description

Wall/ceiling lamp with adjustable varnished crystal blue painted diffuser. Polished chromeplated metal structure.

Voltage

220-240V

Socket

1xGU10

Light source and alternative bulbs

cod. A11105C01

GU10 1x7W - LED Max Watt. 50W

Material

Crystal glass - Metal

Available diffuser colours

Blue

Other colours available

Available structure colours

Chrome