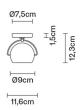

# : Fabbian

### **BELUGA COLOUR**

### D57G1331

Marc Sadler







#### **Dimensions**



#### Description

Wall/ceiling lamp with adjustable varnished crystal blue painted diffuser. Polished chromeplated metal structure.

Voltage

220-240V

Socket

1xGU10

Light source and alternative bulbs

cod. A11105C01

GU10 1x7W - LED Max Watt. 50W

Material

Crystal glass - Metal

Available diffuser colours

Blue

Other colours available

Available structure colours

Chrome

#### Not included accessories

Bulb

Weight Lamp

Net: 0.88 kg

**Packaging** 

Gross weight: 0.95 kg Volume: 0.004 m<sup>3</sup> Number of boxes: 1

**Specs** 

IP20





## In the same family



wall/ceiling

Track pendant Spot on track