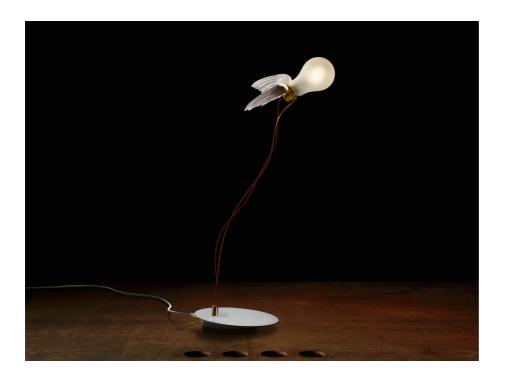

Lucellino Table INGO MAURER 1992/2022

A popular Ingo Maurer classic: the Lucellino table lamp. The bulb with wings hovers movably above the table and is a real eye-catcher! Glass, brass, plastic, handmade wings made of goose feathers.